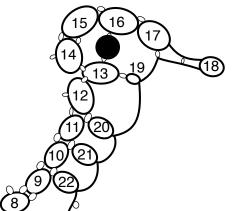

## Abbreviations for today are

| R  | ring       | Cl  | close            | - or p picot | RW   | reverse work |
|----|------------|-----|------------------|--------------|------|--------------|
| +  | join       | vsp | very small picot |              | btwn | between      |
| SR | split ring | Ch  | chain            |              |      |              |

**Note** – for those who prefer front side/back side tatting the text in *italics and red* indicates where the worker needs to use the second half of the ds first.

| Ch:  | 8 RW                             |
|------|----------------------------------|
| R21: | 4 + (p btwn SR11 & SR10) 4 Cl RW |
| Ch:  | 8 RW                             |
| R22: | 4 + (p btwn SR10 & SR9) 4 Cl RW  |
| Ch:  | 2 vsp 2                          |
|      |                                  |