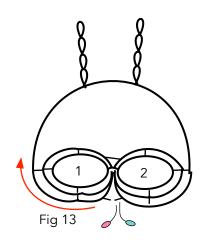

chain

Don't forget that after the last chain you turned your work and SS. You're now working with Sh2

(working back over R1) 1 vsp 8 CWj (vsp last Ch) 10 CWj (next vsp last Ch) 9 Lp (1") 1 twist Lp 8 times then join back to work allowing the picot to twist around itself 8 Lp (1") 1 twist Lp 8 times then join back to work allowing the picot to twist around itself 9 CWj (next vsp on Ch above R2) 10 CWj (next vsp last Ch above R2) 8 vsp 1 Lj (1/8" space) SS DNRW